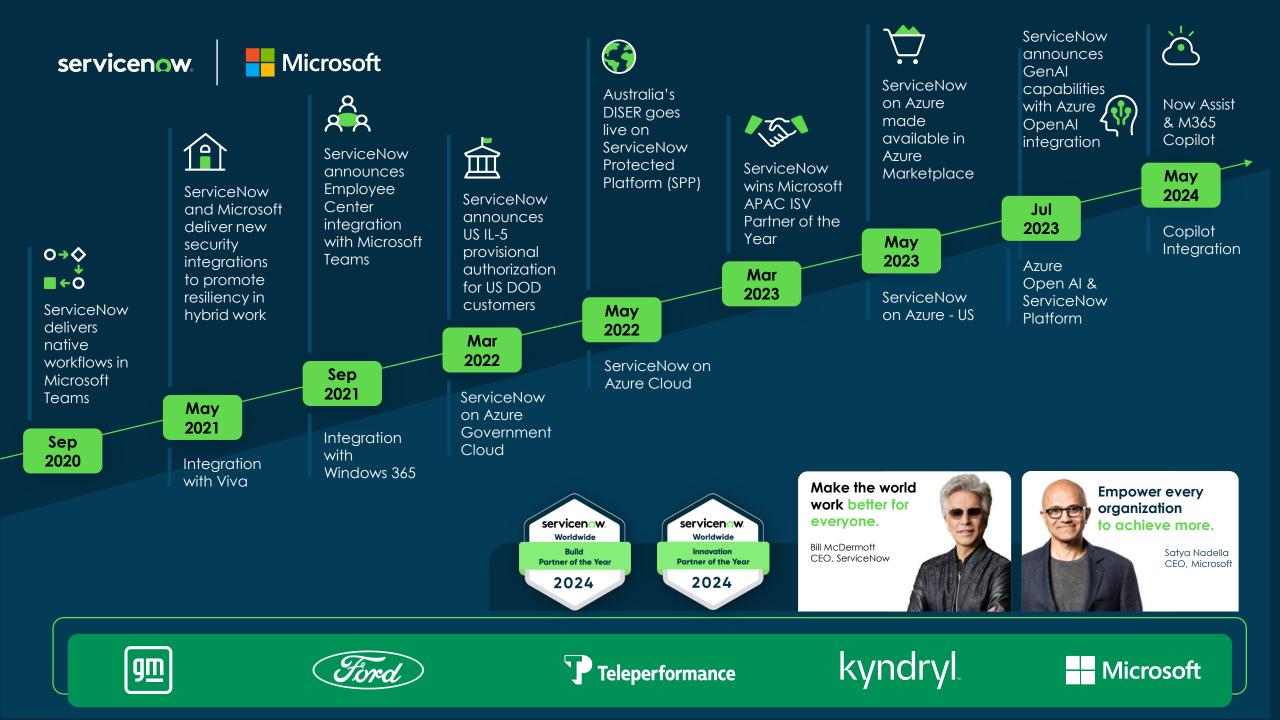

### ServiceNow and the Microsoft Cloud

From Fortune. © 2023 Fortune Media IP Limited All rights reserved. Used under license.